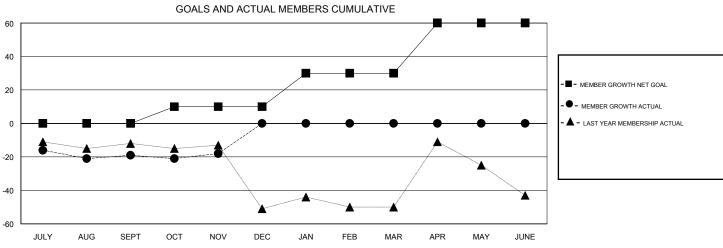

## MONTHLY MEMBERSHIP PROGRESS REPORT

## District 60 B

GMT: LOCATION JAMAICA GMT CA









| DROPPED CLUBS: 0  DROPPED MEMBERS |         | 14 CLUBS OF 59 ADDED 1 OR MORE<br>NEW MEMBERS | GENDER DISTE<br>MALE<br>FEMALE  | 767 (41.62%)<br>1,076 (58.38%) |    |
|-----------------------------------|---------|-----------------------------------------------|---------------------------------|--------------------------------|----|
| DECEASED                          | 10      | CLICK HERE FOR CUMULATIVE                     | TOTAL FAMILY UNIT MEMBERS       |                                | 65 |
| CLUB CANCELLED OTHER              | 0<br>36 | MEMBERSHIP DATA                               | FAMILY MEMBERS PAYING HALF DUES |                                | 34 |
| TOTAL                             | 46      |                                               |