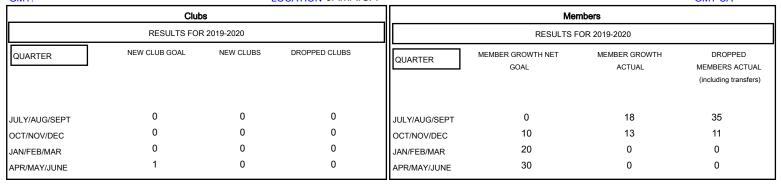

## MONTHLY MEMBERSHIP PROGRESS REPORT

## District 60 B

GMT: LOCATION JAMAICA GMT CA









| DROPPED CLUBS: 0  DROPPED MEMBERS |         | 14 CLUBS OF 59 ADDED 1 OR MORE<br>NEW MEMBERS | GENDER DISTE<br>MALE<br>FEMALE  | 767 (41.62%)<br>1,076 (58.38%) |    |
|-----------------------------------|---------|-----------------------------------------------|---------------------------------|--------------------------------|----|
| DECEASED                          | 10      | CLICK HERE FOR CUMULATIVE                     | TOTAL FAMILY UNIT MEMBERS       |                                | 65 |
| CLUB CANCELLED OTHER              | 0<br>36 | MEMBERSHIP DATA                               | FAMILY MEMBERS PAYING HALF DUES |                                | 34 |
| TOTAL                             | 46      |                                               |